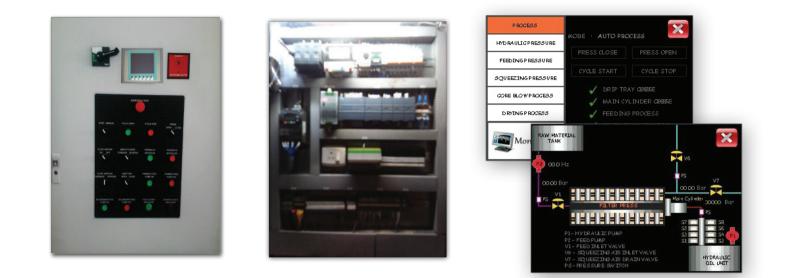

## **Filter Press Automation Panel with Siemens PLC**

## Features

- \* Filter press is a separation process, specially employed by solid/liquid separation using the principle of pressure drive, provided by a slurry pump. Filter press is a fixed volume and batch operation,
- \* The skeleton holds the filter pack together while pressure is being developed inside filter chamber.
- \* It consists of larger plates and frames filter presses with mechanical plate shifter.
- \* The function of the plate shifter is to move the plates and allow rapid discharge of the filter cakes accumulated in between the plates.
- \* The Process is fully automated and also manual operation feature has been provided.

## **Specifications**

| PLC<br>HMI<br>Input<br>Analog Input<br>Outputs<br>Networking<br>Communication | SIEMENS 1200 ( CPU 1214C, 24 VDC, 50KB RAM )<br>SIEMENS KTP 600<br>46 Nos<br>06 Nos<br>26 Nos<br>ProfiNet<br>Modbus RTU |
|-------------------------------------------------------------------------------|-------------------------------------------------------------------------------------------------------------------------|
| Networking                                                                    | ProfiNet                                                                                                                |
| Communication                                                                 | Modbus RTU                                                                                                              |
| Panels                                                                        | RITTAL with IP 55                                                                                                       |
| Compliance                                                                    | IEC, UL, CSA                                                                                                            |
| Duration of Project                                                           | 25 days                                                                                                                 |
| Scope of our Supply                                                           | Design,Development, manufacture of Panels and SCADA development and implementation                                      |